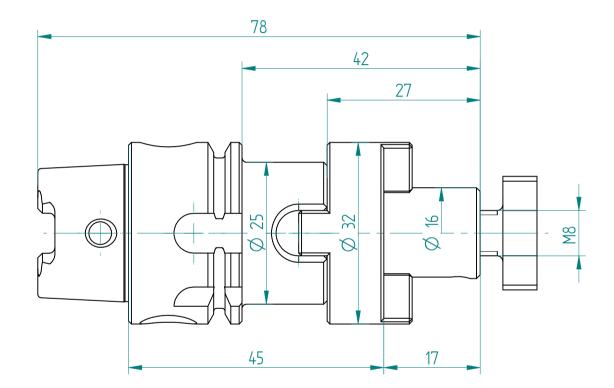

| Type :     | HSK-A32_KFD16x045 |
|------------|-------------------|
| Part No. : | 253241620         |
| Date :     | 03.12.2015        |
| Scale :    | 1.5:1             |