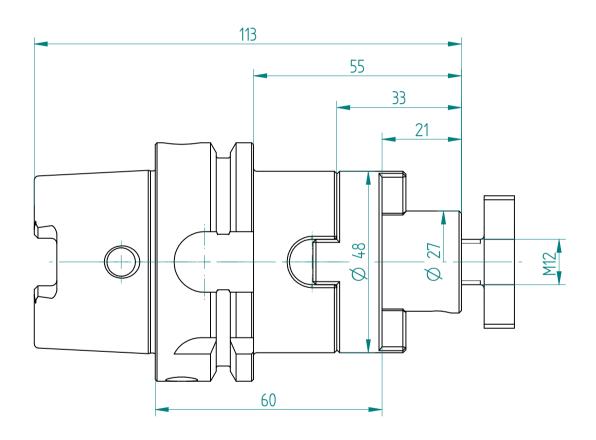

Type: **HSK-A63\_KFD27x060** 

Part No.: **256342740** 

Date: 04.12.2015

Scale: 1:1