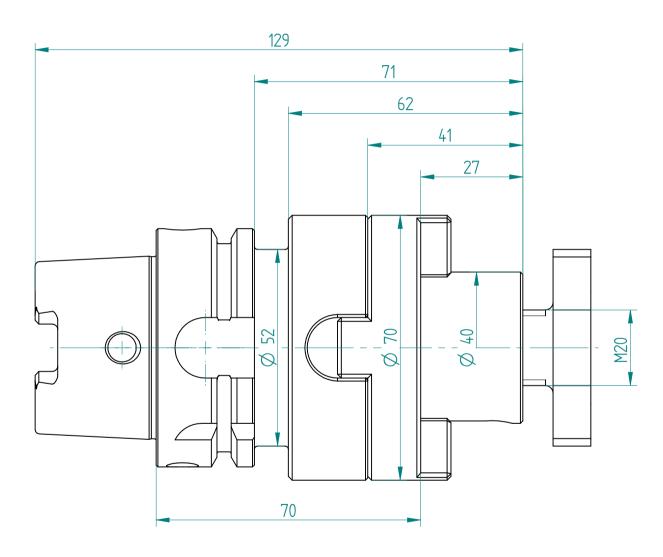

Type: **HSK-A63\_KFD40x070** 

Part No.: **256344050** 

Date: 04.12.2015

Scale: 1:1