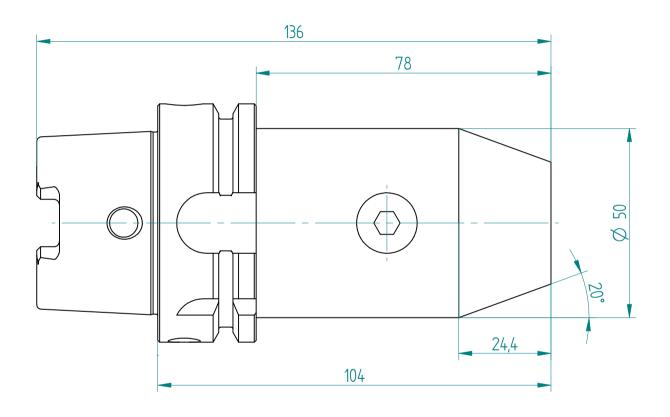

Type: **HSK-A63\_KBF1-13** 

Part No.: **256350100** 

Date: 25.08.2016

Scale: 1:1