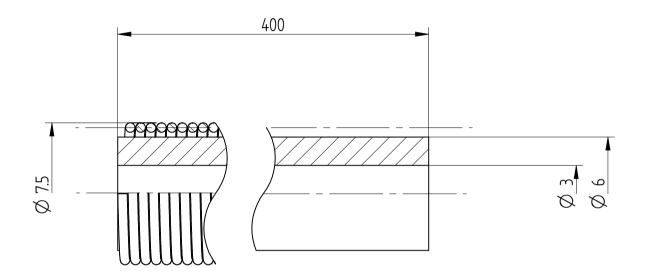

## **REGO-FIXA**



REGO-FIX AG
Obermattweg 60
4456 Tenniken / Switzerland

P +41 61 976 14 66 F +41 61 976 14 14 www.rego-fix.com This is a non-controlled copy. All information given herein is subject to change without notice

The information given herein has been carefully checked and is believed to be correct. REGO-FIX, however, assumes no responsibility or liability for any errors, inaccuracies or omissions that may appear in this drawing

This document is subject to copyright laws. No part of this document may be reproduced or transmitted in any form or any means, electronic or mechanic, for any purpose, without the express written permission of REGO-FIX

Type: **SET RHS-100** 

Part No. : **379995000**Date : 26.01.2017

Scale: 5:1