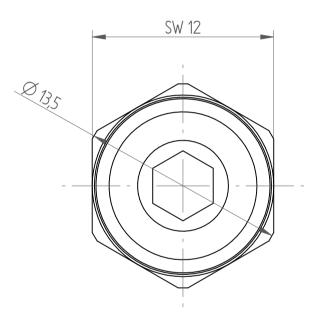

\*\*\* conical / self-sealing thread

| Type :     | SET RVG-100 1/8" - 0° |
|------------|-----------------------|
| Part No. : | 379996180             |
| Date :     | 05.01.2021            |
| Scale :    | 4:1                   |