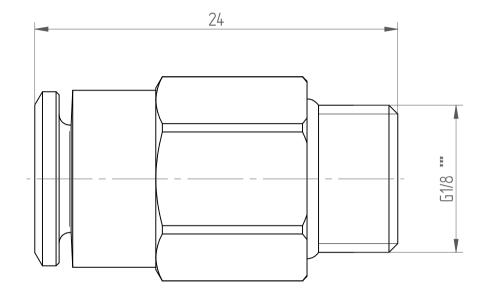

\*\*\* conical / self-sealing thread

| Type :     | SET RVG-100 1/8" - 0° |
|------------|-----------------------|
| Part No. : | 379996180             |
| Date :     | 05.01.2021            |
| Scale :    | 4:1                   |