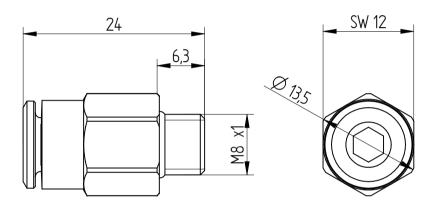

## **REGO-FIXA**





REGO-FIX AG
Obermattweg 60
4456 Tenniken / Switzerland

P +41 61 976 14 66 F +41 61 976 14 14 www.rego-fix.com This is a non-controlled copy. All information given herein is subject to change without notice

The information given herein has been carefully checked and is believed to be correct. REGO-FIX, however, assumes no responsibility or liability for any errors, inaccuracies or omissions that may appear in this drawing

This document is subject to copyright laws. No part of this document may be reproduced or transmitted in any form or any means, electronic or mechanic, for any purpose, without the express written permission of REGO-FIX

Type: **SET RVG-100 M8 x 1 - 0**°

Part No.: **379996810** 

Date:

Scale: 1:1