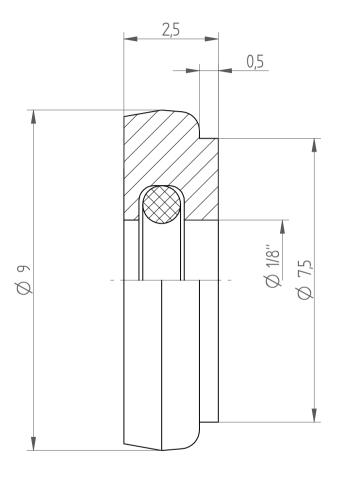

Type: **DS/ER11 D1/8"** 

Part No. : **391100318** 

Date: 23.08.2019

Scale: 10:1