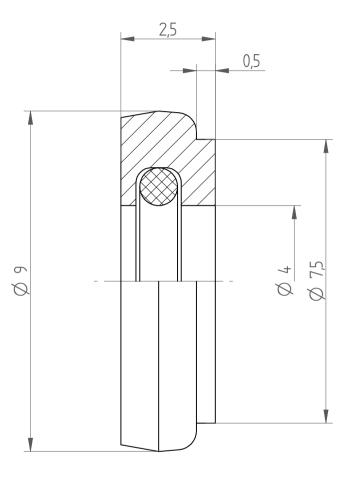

## **REGO-FIXA**



REGO-FIX AG
Obermattweg 60
4456 Tenniken / Switzerland

P +41 61 976 14 66 F +41 61 976 14 14 www.rego-fix.com This is a non-controlled copy. All information given herein is subject to change without notice

The information given herein has been carefully checked and is believed to be correct. REGO-FIX, however, assumes no responsibility or liability for any errors, inaccuracies or omissions that may appear in this drawing

This document is subject to copyright laws. No part of this document may be reproduced or transmitted in any form or any means, electronic or mechanic, for any purpose, without the express written permission of REGO-FIX

Type: **DS/ER11 D4**Part No.: **391100400** 

Date: 23.08.2019

Scale: 10:1