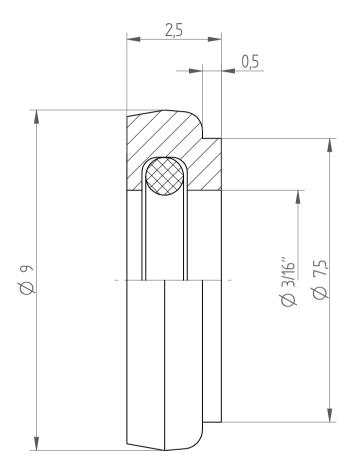

| Type :     | DS/ER11 D3/16" |
|------------|----------------|
| Part No. : | 391100476      |
| Date :     | 23.08.2019     |
| Scale :    | 10:1           |