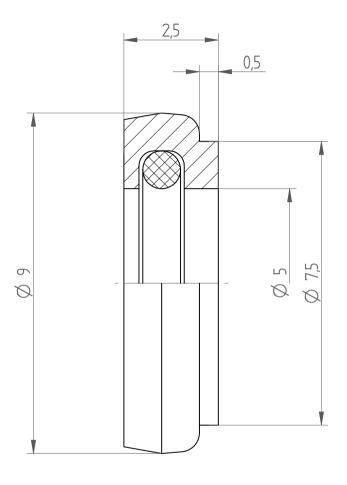

## **REGO-FIXA**



REGO-FIX AG
Obermattweg 60
4456 Tenniken / Switzerland

P +41 61 976 14 66 F +41 61 976 14 14 www.rego-fix.com This is a non-controlled copy. All information given herein is subject to change without notice

The information given herein has been carefully checked and is believed to be correct. REGO-FIX, however, assumes no responsibility or liability for any errors, inaccuracies or omissions that may appear in this drawing

This document is subject to copyright laws. No part of this document may be reproduced or transmitted in any form or any means, electronic or mechanic, for any purpose, without the express written permission of REGO-FIX

Type: **DS/ER11 D5**Part No.: **391100500** 

Date: 23.08.2019

Scale: 10:1