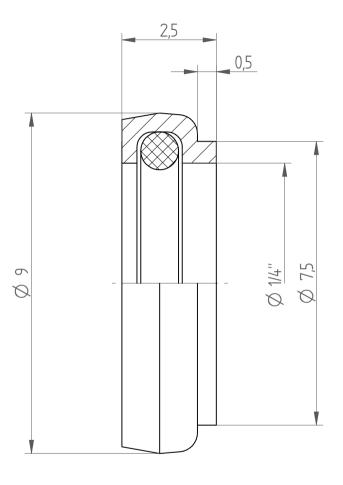

## **REGO-FIXA**



REGO-FIX AG
Obermattweg 60
4456 Tenniken / Switzerland

P +41 61 976 14 66 F +41 61 976 14 14 www.rego-fix.com This is a non-controlled copy. All information given herein is subject to change without notice

The information given herein has been carefully checked and is believed to be correct. REGO-FIX, however, assumes no responsibility or liability for any errors, inaccuracies or omissions that may appear in this drawing

This document is subject to copyright laws. No part of this document may be reproduced or transmitted in any form or any means, electronic or mechanic, for any purpose, without the express written permission of REGO-FIX

Type: **DS/ER11 D1/4"** 

Part No.: **391100635** Date: 23.08.2019

Scale: 10:1