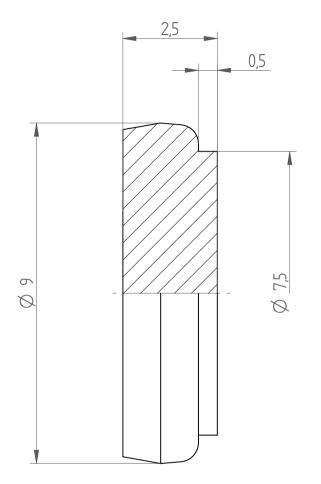

| Type :     | DS/ER11 blank |
|------------|---------------|
| Part No. : | 391109999     |
| Date :     | 23.08.2019    |
| Scale :    | 10:1          |