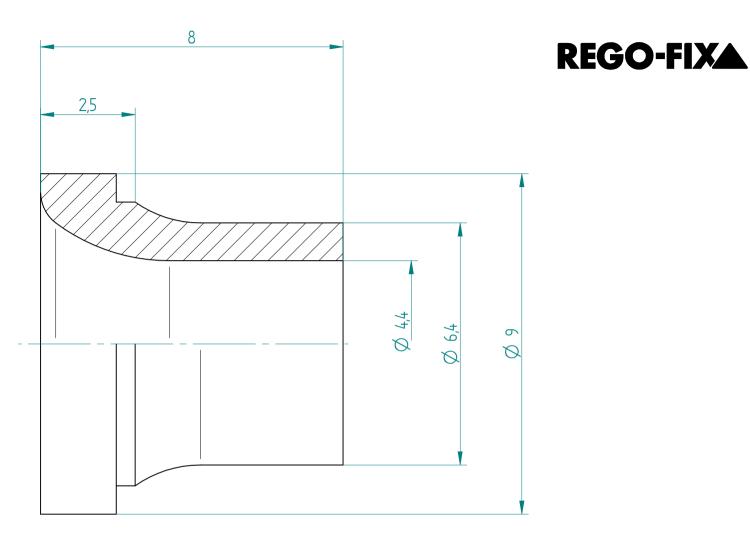

| Type :     | KS/ER11_D4 |
|------------|------------|
| Part No. : | 391120400  |
| Date :     | 18.05.2018 |
| Scale :    | 10:1       |