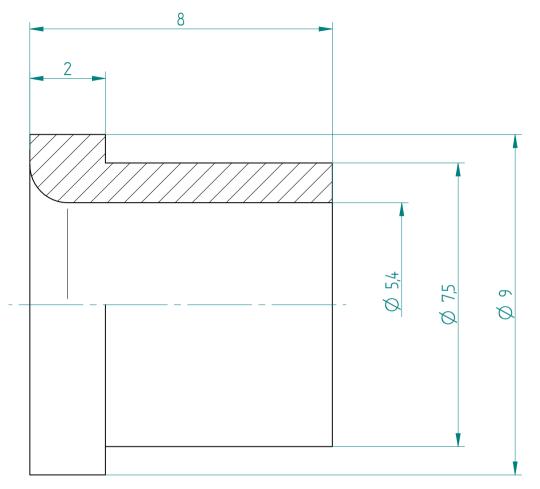

**REGO-FIX AG** 

Obermattweg 60 4456 Tenniken / Switzerland

P +41 61 976 14 66 F +41 61 976 14 14 www.rego-fix.com This is a non-controlled copy. All information given herein is subject to change without notice

The information given herein has been carefully checked and is believed to be correct. REGO-FIX, however, assumes no responsibility or liability for any errors, inaccuracies or omissions that may appear in this drawing

This document is subject to copyright laws. No part of this document may be reproduced or transmitted in any form or any means, electronic or mechanic, for any purpose, without the express written permission of REGO-FIX

Type :KS/ER11\_D5\_D3\_16Part No. :391120500Date :18.05.2018Scale :10:1