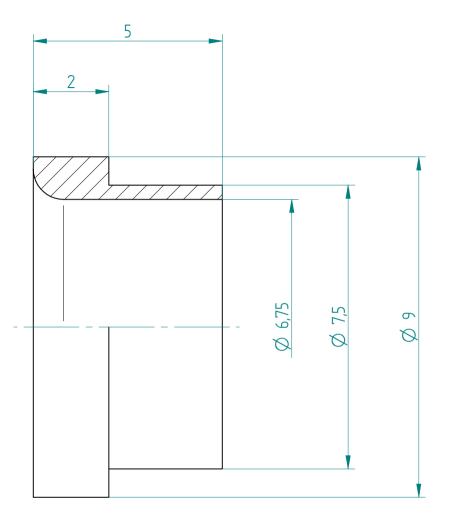

| Type :     | KS/ER11_D6_D1_4 |
|------------|-----------------|
| Part No. : | 391130635       |
| Date :     | 18.05.2018      |
| Scale :    | 10:1            |