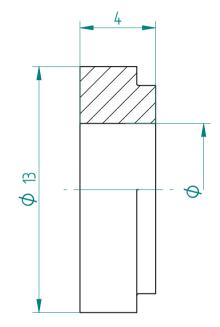

## **REGO-FIX AG**

Obermattweg 60 4456 Tenniken / Switzerland

P +41 61 976 14 66 F +41 61 976 14 14 www.rego-fix.com This is a non-controlled copy. All information given herein is subject to change without notice

The information given herein has been carefully checked and is believed to be correct. REGO-FIX, however, assumes no responsibility or liability for any errors, inaccuracies or omissions that may appear in this drawing

This document is subject to copyright laws. No part of this document may be reproduced or transmitted in any form or any means, electronic or mechanic, for any purpose, without the express written permission of REGO-FIX

Type :DS\_ER16Part No. :3916xxxxxDate :14.10.2015Scale :5:1