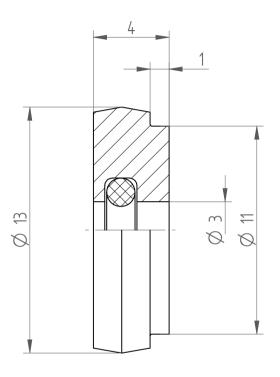

## **REGO-FIXA**



REGO-FIX AG
Obermattweg 60
4456 Tenniken / Switzerland

P +41 61 976 14 66 F +41 61 976 14 14 www.rego-fix.com This is a non-controlled copy. All information given herein is subject to change without notice

The information given herein has been carefully checked and is believed to be correct. REGO-FIX, however, assumes no responsibility or liability for any errors, inaccuracies or omissions that may appear in this drawina

This document is subject to copyright laws. No part of this document may be reproduced or transmitted in any form or any means, electronic or mechanic, for any purpose, without the express written permission of REGO-FIX

Type: **DS/ER16 D3**Part No.: **391600300** 

Date: 02.09.2019

Scale: 5:1