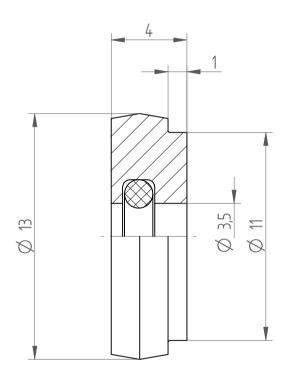

## **REGO-FIXA**



REGO-FIX AG
Obermattweg 60
4456 Tenniken / Switzerland

P +41 61 976 14 66 F +41 61 976 14 14 www.rego-fix.com This is a non-controlled copy. All information given herein is subject to change without notice

The information given herein has been carefully checked and is believed to be correct. REGO-FIX, however, assumes no responsibility or liability for any errors, inaccuracies or omissions that may appear in this drawing

This document is subject to copyright laws. No part of this document may be reproduced or transmitted in any form or any means, electronic or mechanic, for any purpose, without the express written permission of REGO-FIX

Type: **DS/ER16 D3.5** 

Part No. : **391600350**Date : 02.09.2019

Scale : 5:1