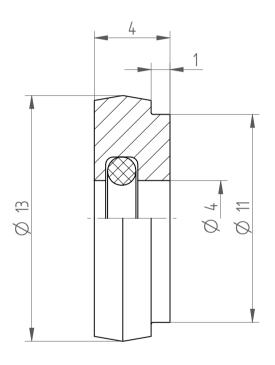

## **REGO-FIXA**



REGO-FIX AG
Obermattweg 60
4456 Tenniken / Switzerland

P +41 61 976 14 66 F +41 61 976 14 14 www.rego-fix.com This is a non-controlled copy. All information given herein is subject to change without notice

The information given herein has been carefully checked and is believed to be correct. REGO-FIX, however, assumes no responsibility or liability for any errors, inaccuracies or omissions that may appear in this drawing

This document is subject to copyright laws. No part of this document may be reproduced or transmitted in any form or any means, electronic or mechanic, for any purpose, without the express written permission of REGO-FIX

Type: DS/ER16 D4

Part No. : **391600400** 

Date: 02.09.2019

Scale: 5:1