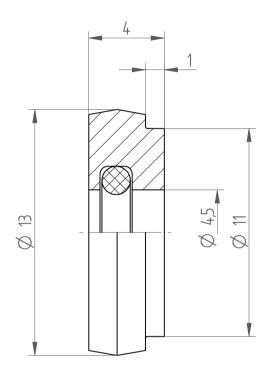

## **REGO-FIXA**



REGO-FIX AG
Obermattweg 60
4456 Tenniken / Switzerland

P +41 61 976 14 66 F +41 61 976 14 14 www.rego-fix.com This is a non-controlled copy. All information given herein is subject to change without notice

The information given herein has been carefully checked and is believed to be correct. REGO-FIX, however, assumes no responsibility or liability for any errors, inaccuracies or omissions that may appear in this drawing

This document is subject to copyright laws. No part of this document may be reproduced or transmitted in any form or any means, electronic or mechanic, for any purpose, without the express written permission of REGO-FIX

Type: **DS/ER16 D4.5** 

Part No. : **391600450**Date : 02.09.2019

Scale: 5:1