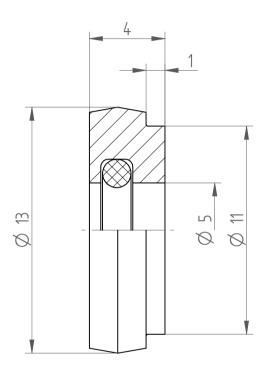

## **REGO-FIXA**



REGO-FIX AG
Obermattweg 60
4456 Tenniken / Switzerland

P +41 61 976 14 66 F +41 61 976 14 14 www.rego-fix.com This is a non-controlled copy. All information given herein is subject to change without notice

The information given herein has been carefully checked and is believed to be correct. REGO-FIX, however, assumes no responsibility or liability for any errors, inaccuracies or omissions that may appear in this drawing

This document is subject to copyright laws. No part of this document may be reproduced or transmitted in any form or any means, electronic or mechanic, for any purpose, without the express written permission of REGO-FIX

Type: DS/ER16 D5

Part No. : **391600500** 

Date: 02.09.2019

Scale: 5:1