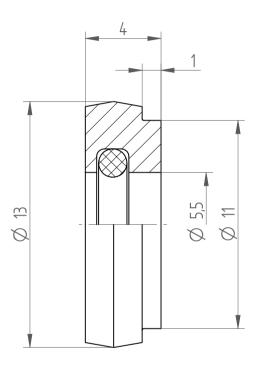

Type: **DS/ER16 D5.5** 

Part No. : **391600550**Date : 02.09.2019

Casta : 54

Scale: 5:1