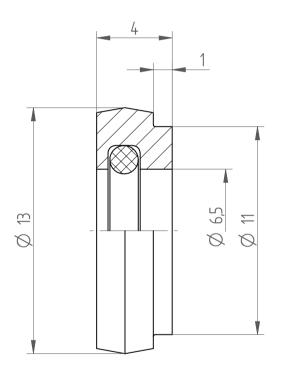

## **REGO-FIXA**



**REGO-FIX AG** Obermattweg 60 4456 Tenniken / Switzerland

P +41 61 976 14 66 F +41 61 976 14 14 www.rego-fix.com

This is a non-controlled copy. All information given herein is subject to change without notice

The information given herein has been carefully checked and is believed to be correct. REGO-FIX, however, assumes no responsibility or liability for any errors, inaccuracies or omissions that may appear in this drawina

This document is subject to copyright laws. No part of this document may be reproduced or transmitted in any form or any means, electronic or mechanic, for any purpose, without the express written permission of REGO-FIX

Type: **DS/ER16 D6.5** 

Part No.: **391600650** Date: 02.09.2019

Scale: 5:1