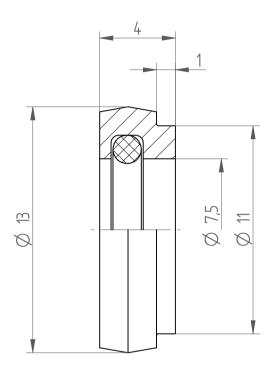

## **REGO-FIXA**



**REGO-FIX AG** Obermattweg 60 4456 Tenniken / Switzerland

P +41 61 976 14 66 F +41 61 976 14 14 www.rego-fix.com

This is a non-controlled copy. All information given herein is subject to change without notice

The information given herein has been carefully checked and is believed to be correct. REGO-FIX, however, assumes no responsibility or liability for any errors, inaccuracies or omissions that may appear in this drawina

This document is subject to copyright laws. No part of this document may be reproduced or transmitted in any form or any means, electronic or mechanic, for any purpose, without the express written permission of REGO-FIX

Type: **DS/ER16 D7.5** 

Part No.: **391600750** Date: 02.09.2019

5:1

Scale: