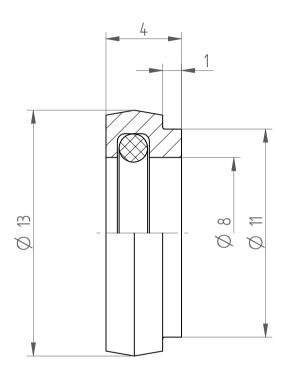

Type: **DS/ER16 D8**Part No.: **391600800** 

Date: 02.09.2019

Date . 02.09.20

Scale: 5:1