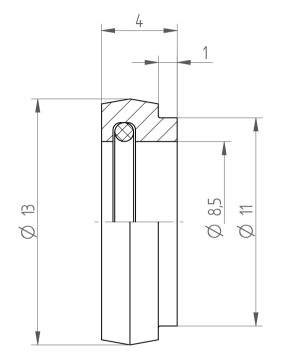

| Type :     | DS/ER16 D8.5 |
|------------|--------------|
| Part No. : | 391600850    |
| Date :     | 02.09.2019   |
| Scale :    | 5:1          |