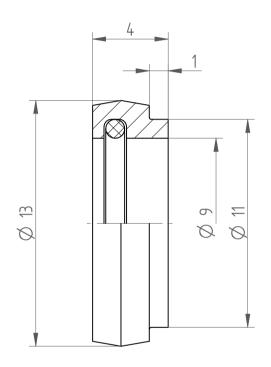

## **REGO-FIXA**



**REGO-FIX AG** Obermattweg 60 4456 Tenniken / Switzerland

P +41 61 976 14 66 F +41 61 976 14 14 www.rego-fix.com

This is a non-controlled copy. All information given herein is subject to change without notice

The information given herein has been carefully checked and is believed to be correct. REGO-FIX, however, assumes no responsibility or liability for any errors, inaccuracies or omissions that may appear in this drawina

This document is subject to copyright laws. No part of this document may be reproduced or transmitted in any form or any means, electronic or mechanic, for any purpose, without the express written permission of REGO-FIX

Type: **DS/ER16 D9** 

Part No.: **391600900** Date: 02.09.2019

5:1

Scale: