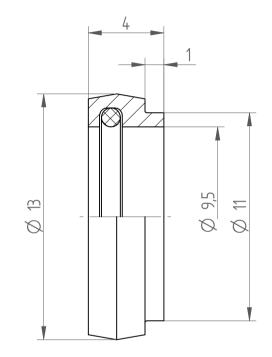

| Type :     | DS/ER16 D9.5 |
|------------|--------------|
| Part No. : | 391600950    |
| Date :     | 02.09.2019   |
| Scale :    | 5:1          |