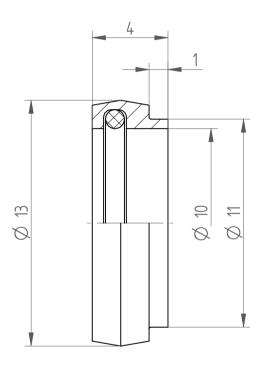

## **REGO-FIXA**



**REGO-FIX AG** Obermattweg 60 4456 Tenniken / Switzerland

P +41 61 976 14 66 F +41 61 976 14 14 www.rego-fix.com

This is a non-controlled copy. All information given herein is subject to change without notice

The information given herein has been carefully checked and is believed to be correct. REGO-FIX, however, assumes no responsibility or liability for any errors, inaccuracies or omissions that may appear in this drawina

This document is subject to copyright laws. No part of this document may be reproduced or transmitted in any form or any means, electronic or mechanic, for any purpose, without the express written permission of REGO-FIX

Type: **DS/ER16 D10** 

Part No.: **391601000** Date: 02.09.2019

Scale: 5:1