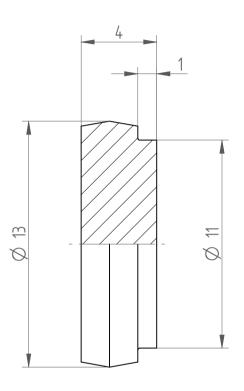

DS/ER16 blank

Type: **DS/ER16 bl** Part No.: **391609999** 

Date: 02.09.2019

Scale: 5:1