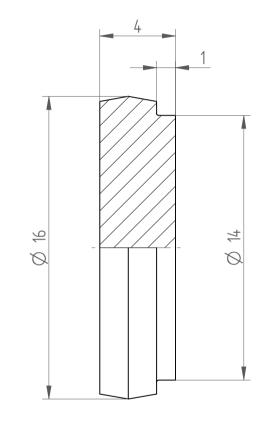

| Type :     | DS/ER20 blank |
|------------|---------------|
| Part No. : | 392009999     |
| Date :     | 02.09.2019    |
| Scale :    | 5:1           |