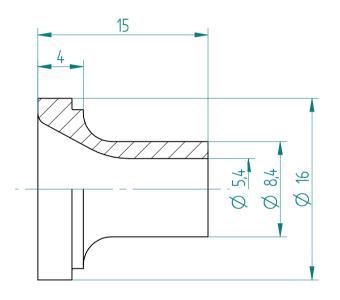

## **REGO-FIXA**



## **REGO-FIX AG**

Obermattweg 60 4456 Tenniken / Switzerland

P +41 61 976 14 66 F +41 61 976 14 14 www.rego-fix.com This is a non-controlled copy. All information given herein is subject to change without notice

The information given herein has been carefully checked and is believed to be correct. REGO-FIX, however, assumes no responsibility or liability for any errors, inaccuracies or omissions that may appear in this drawina

This document is subject to copyright laws. No part of this document may be reproduced or transmitted in any form or any means, electronic or mechanic, for any purpose, without the express written permission of REGO-FIX

Type: KS\_ER20\_D5

Part No.: **392020500** 28.01.2016 Date:

3:1 Scale: