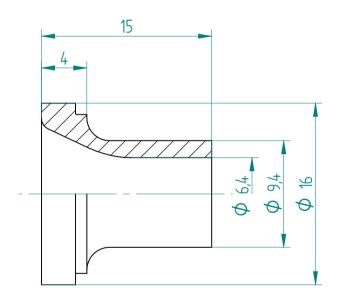

## **REGO-FIXA**



## **REGO-FIX AG**

Obermattweg 60 4456 Tenniken / Switzerland

P +41 61 976 14 66 F +41 61 976 14 14 www.rego-fix.com This is a non-controlled copy. All information given herein is subject to change without notice

The information given herein has been carefully checked and is believed to be correct. REGO-FIX, however, assumes no responsibility or liability for any errors, inaccuracies or omissions that may appear in this drawing

This document is subject to copyright laws. No part of this document may be reproduced or transmitted in any form or any means, electronic or mechanic, for any purpose, without the express written permission of REGO-FIX

Type: **KS\_ER20\_D6** 

Part No.: **392020600** Date: 28.01.2016

Scale: 3:1