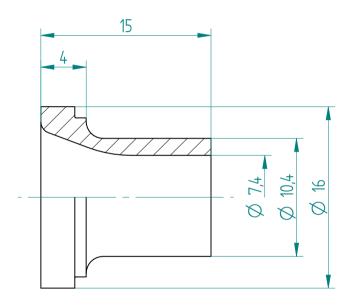

## **REGO-FIXA**



## **REGO-FIX AG**

Obermattweg 60 4456 Tenniken / Switzerland

P +41 61 976 14 66 F +41 61 976 14 14 www.rego-fix.com This is a non-controlled copy. All information given herein is subject to change without notice

The information given herein has been carefully checked and is believed to be correct. REGO-FIX, however, assumes no responsibility or liability for any errors, inaccuracies or omissions that may appear in this drawing

This document is subject to copyright laws. No part of this document may be reproduced or transmitted in any form or any means, electronic or mechanic, for any purpose, without the express written permission of REGO-FIX

Type: **KS\_ER20\_D7** 

Part No.: **392020700**Date: 28.01.2016

Scale: 3:1