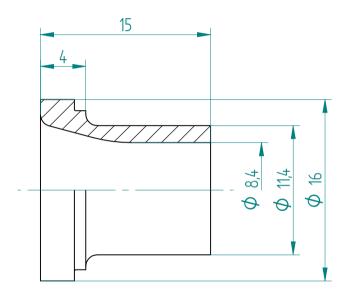

## **REGO-FIXA**



## **REGO-FIX AG**

Obermattweg 60 4456 Tenniken / Switzerland

P +41 61 976 14 66 F +41 61 976 14 14 www.rego-fix.com This is a non-controlled copy. All information given herein is subject to change without notice

The information given herein has been carefully checked and is believed to be correct. REGO-FIX, however, assumes no responsibility or liability for any errors, inaccuracies or omissions that may appear in this drawing

This document is subject to copyright laws. No part of this document may be reproduced or transmitted in any form or any means, electronic or mechanic, for any purpose, without the express written permission of REGO-FIX

Type: **KS\_ER20\_D8** 

Part No.: **392020800** 

Date: 28.01.2016

Scale: 3:1