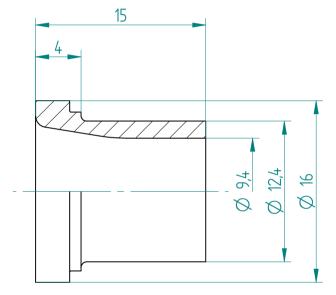

## **REGO-FIX AG**

Obermattweg 60 4456 Tenniken / Switzerland

P +41 61 976 14 66 F +41 61 976 14 14 www.rego-fix.com This is a non-controlled copy. All information given herein is subject to change without notice

The information given herein has been carefully checked and is believed to be correct. REGO-FIX, however, assumes no responsibility or liability for any errors, inaccuracies or omissions that may appear in this drawing

This document is subject to copyright laws. No part of this document may be reproduced or transmitted in any form or any means, electronic or mechanic, for any purpose, without the express written permission of REGO-FIX

Type :KS\_ER20\_D9Part No. :392020900Date :28.01.2016Scale :3:1