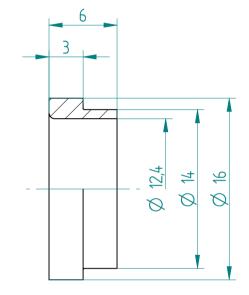

## **REGO-FIX AG**

Obermattweg 60 4456 Tenniken / Switzerland

P +41 61 976 14 66 F +41 61 976 14 14 www.rego-fix.com This is a non-controlled copy. All information given herein is subject to change without notice

The information given herein has been carefully checked and is believed to be correct. REGO-FIX, however, assumes no responsibility or liability for any errors, inaccuracies or omissions that may appear in this drawing

This document is subject to copyright laws. No part of this document may be reproduced or transmitted in any form or any means, electronic or mechanic, for any purpose, without the express written permission of REGO-FIX

Type :KS\_ER20\_D12Part No. :392021200Date :27.01.2016Scale :3:1