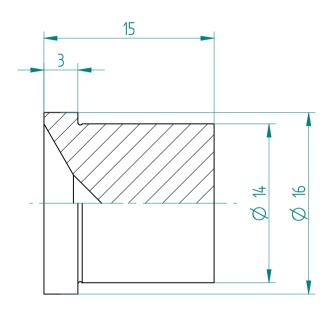

Type: **KS\_ER20\_Blank** 

Part No.: **392029999** 

Date: 27.01.2016

Scale: 3:1