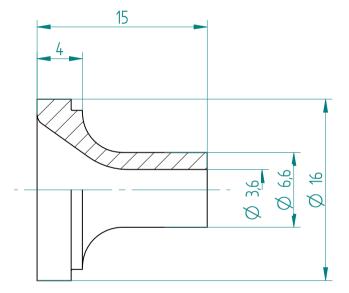

## **REGO-FIX AG**

Obermattweg 60 4456 Tenniken / Switzerland

P +41 61 976 14 66 F +41 61 976 14 14 www.rego-fix.com This is a non-controlled copy. All information given herein is subject to change without notice

The information given herein has been carefully checked and is believed to be correct. REGO-FIX, however, assumes no responsibility or liability for any errors, inaccuracies or omissions that may appear in this drawing

This document is subject to copyright laws. No part of this document may be reproduced or transmitted in any form or any means, electronic or mechanic, for any purpose, without the express written permission of REGO-FIX

Type :KS\_ER20\_D1/8"Part No. :392030318Date :27.01.2016Scale :3:1