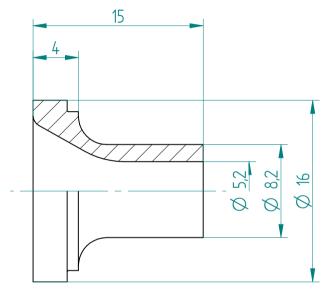

## **REGO-FIX AG**

Obermattweg 60 4456 Tenniken / Switzerland

P +41 61 976 14 66 F +41 61 976 14 14 www.rego-fix.com This is a non-controlled copy. All information given herein is subject to change without notice

The information given herein has been carefully checked and is believed to be correct. REGO-FIX, however, assumes no responsibility or liability for any errors, inaccuracies or omissions that may appear in this drawing

This document is subject to copyright laws. No part of this document may be reproduced or transmitted in any form or any means, electronic or mechanic, for any purpose, without the express written permission of REGO-FIX

Type :KS\_ER20\_D3/16"Part No. :392030476Date :27.01.2016Scale :3:1