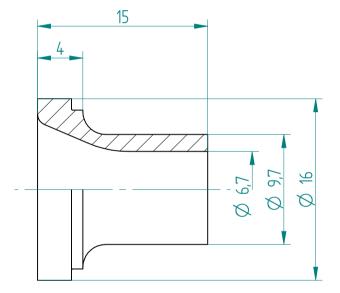

## **REGO-FIX AG**

Obermattweg 60 4456 Tenniken / Switzerland

P +41 61 976 14 66 F +41 61 976 14 14 www.rego-fix.com This is a non-controlled copy. All information given herein is subject to change without notice

The information given herein has been carefully checked and is believed to be correct. REGO-FIX, however, assumes no responsibility or liability for any errors, inaccuracies or omissions that may appear in this drawing

This document is subject to copyright laws. No part of this document may be reproduced or transmitted in any form or any means, electronic or mechanic, for any purpose, without the express written permission of REGO-FIX

Type :KS\_ER20\_D1/4"Part No. :392030635Date :27.01.2016Scale :3:1