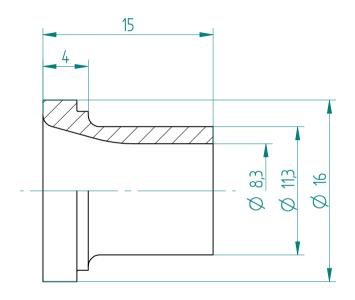

Type: **KS\_ER20\_D5/16"** 

Part No.: **392030794** 

Date: 28.01.2016

Scale: 3:1