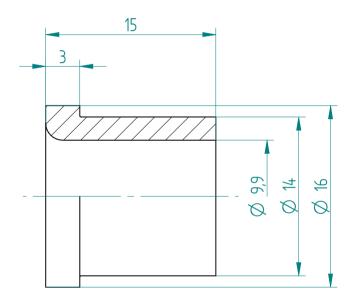

Type: **KS\_ER20\_D3/8**"

Part No.: **392030953** 

Date: 27.01.2016

Scale: 3:1