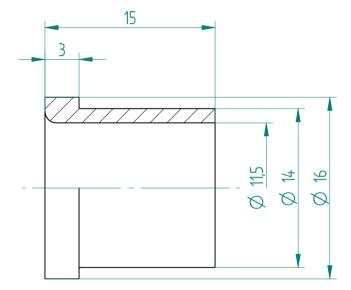

## **REGO-FIX AG**

Obermattweg 60 4456 Tenniken / Switzerland

P +41 61 976 14 66 F +41 61 976 14 14 www.rego-fix.com This is a non-controlled copy. All information given herein is subject to change without notice

The information given herein has been carefully checked and is believed to be correct. REGO-FIX, however, assumes no responsibility or liability for any errors, inaccuracies or omissions that may appear in this drawing

This document is subject to copyright laws. No part of this document may be reproduced or transmitted in any form or any means, electronic or mechanic, for any purpose, without the express written permission of REGO-FIX

Type :KS\_ER20\_D7/16"Part No. :392031111Date :28.01.2016Scale :3:1