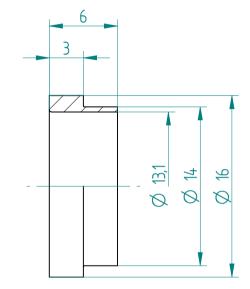

## **REGO-FIX AG**

Obermattweg 60 4456 Tenniken / Switzerland

P +41 61 976 14 66 F +41 61 976 14 14 www.rego-fix.com This is a non-controlled copy. All information given herein is subject to change without notice

The information given herein has been carefully checked and is believed to be correct. REGO-FIX, however, assumes no responsibility or liability for any errors, inaccuracies or omissions that may appear in this drawing

This document is subject to copyright laws. No part of this document may be reproduced or transmitted in any form or any means, electronic or mechanic, for any purpose, without the express written permission of REGO-FIX

Type :KS\_ER20\_D1/2"Part No. :392031270Date :27.01.2016Scale :3:1