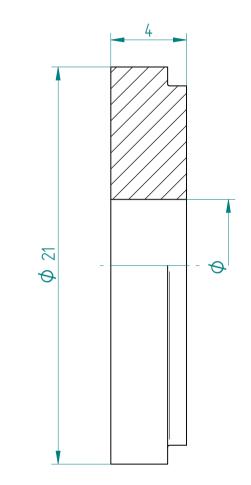

| Type :     | DS_ER25          |
|------------|------------------|
| Part No. : | <b>3925xxxxx</b> |
| Date :     | 14.10.2015       |
| Scale :    | 5:1              |