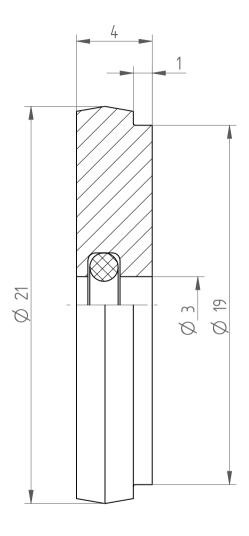

## **REGO-FIXA**



REGO-FIX AG
Obermattweg 60
4456 Tenniken / Switzerland

P +41 61 976 14 66 F +41 61 976 14 14 www.rego-fix.com This is a non-controlled copy. All information given herein is subject to change without notice

The information given herein has been carefully checked and is believed to be correct. REGO-FIX, however, assumes no responsibility or liability for any errors, inaccuracies or omissions that may appear in this drawing

This document is subject to copyright laws. No part of this document may be reproduced or transmitted in any form or any means, electronic or mechanic, for any purpose, without the express written permission of REGO-FIX

Type: **DS/ER25 D3**Part No.: **392500300** 

Date: 03.09.2019

Scale: 5:1