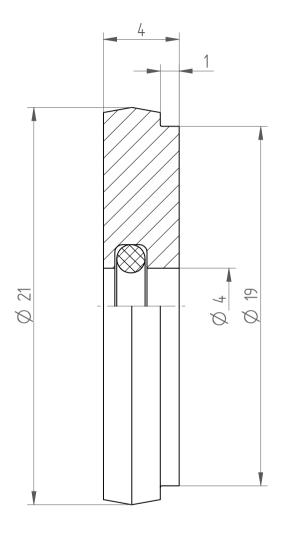

## **REGO-FIXA**



REGO-FIX AG
Obermattweg 60
4456 Tenniken / Switzerland

P +41 61 976 14 66 F +41 61 976 14 14 www.rego-fix.com This is a non-controlled copy. All information given herein is subject to change without notice

The information given herein has been carefully checked and is believed to be correct. REGO-FIX, however, assumes no responsibility or liability for any errors, inaccuracies or omissions that may appear in this drawing

This document is subject to copyright laws. No part of this document may be reproduced or transmitted in any form or any means, electronic or mechanic, for any purpose, without the express written permission of REGO-FIX

Type: **DS/ER25 D4**Part No.: **392500400** 

Date: 03.09.2019

Scale: 5:1