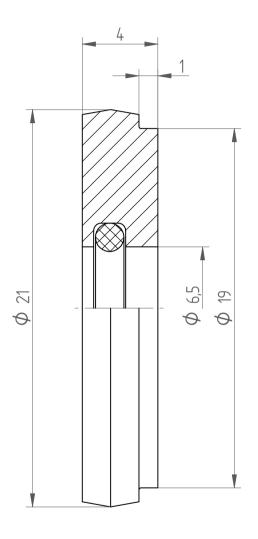

Type: **DS/ER25 D6.5** 

Part No. : **392500650** 

Date: 03.09.2019

Scale: 5:1